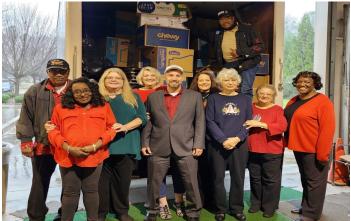

# Toys for Tots—Voiture and Cabane 217—Georgia

The annual Christmas party with the focus on Toys for Tots. This year our Child Welfare Chairman, Betty Hanna and her trusty Elf, Bea Ayton along with all Dames and Voyageurs were able to collect (during 2022) and donate over \$ 15,000.00 in Toys for "Toys for Tots".

### **Congratulations Dames and Voyageurs!!**

Shown in photo from Left to Right:

Hiram Hayes, Bea Ayton, Janet Walsh, Jeremy Lange, Sandy Wood, Susan Terzich, Betty Hanna and Elsie Jones. Shown in the truck is the Toys for Tots representative.