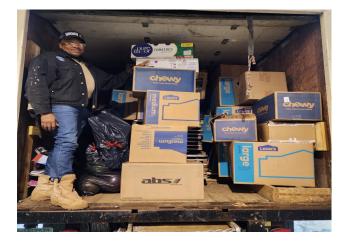

# Toys for Tots—Voiture and Cabane 217—Georgia

The annual Christmas party with the focus on Toys for Tots. This year our Child Welfare Chairman, Betty Hanna and her trusty Elf, Bea Ayton along with all Dames and Voyageurs were able to collect (during 2022) and donate over \$ 15,000.00 in Toys for "Toys for Tots".

### **Congratulations Dames and Voyageurs!!**

Shown in photo from Left to Right:

Hiram Hayes, Bea Ayton, Janet Walsh, Jeremy Lange, Sandy Wood, Susan Terzich, Betty Hanna and Elsie Jones. Shown in the truck is the Toys for Tots representative.